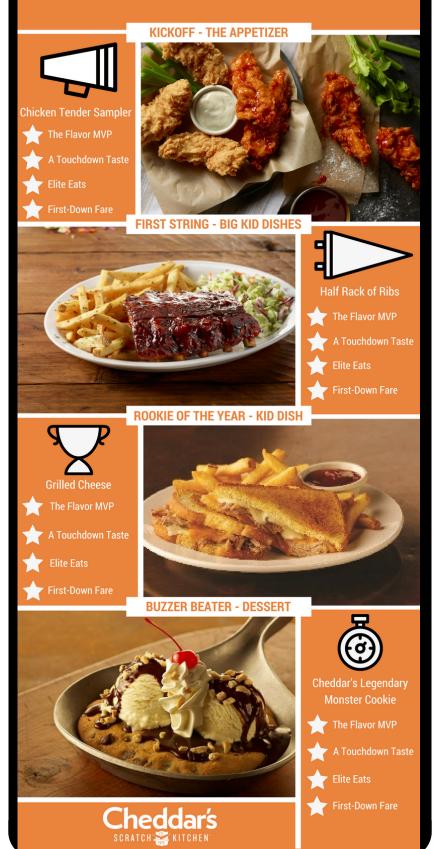

## TREAT THE TEAM Made-from-Scratch Scorecard

**Directions:** Treat the team to the perfect game day party this fall and enjoy Cheddar's Scratch Kitchen's seasonal favorites. Share your made-from-scratch top picks by coloring the star that best describes each of your champion choices.