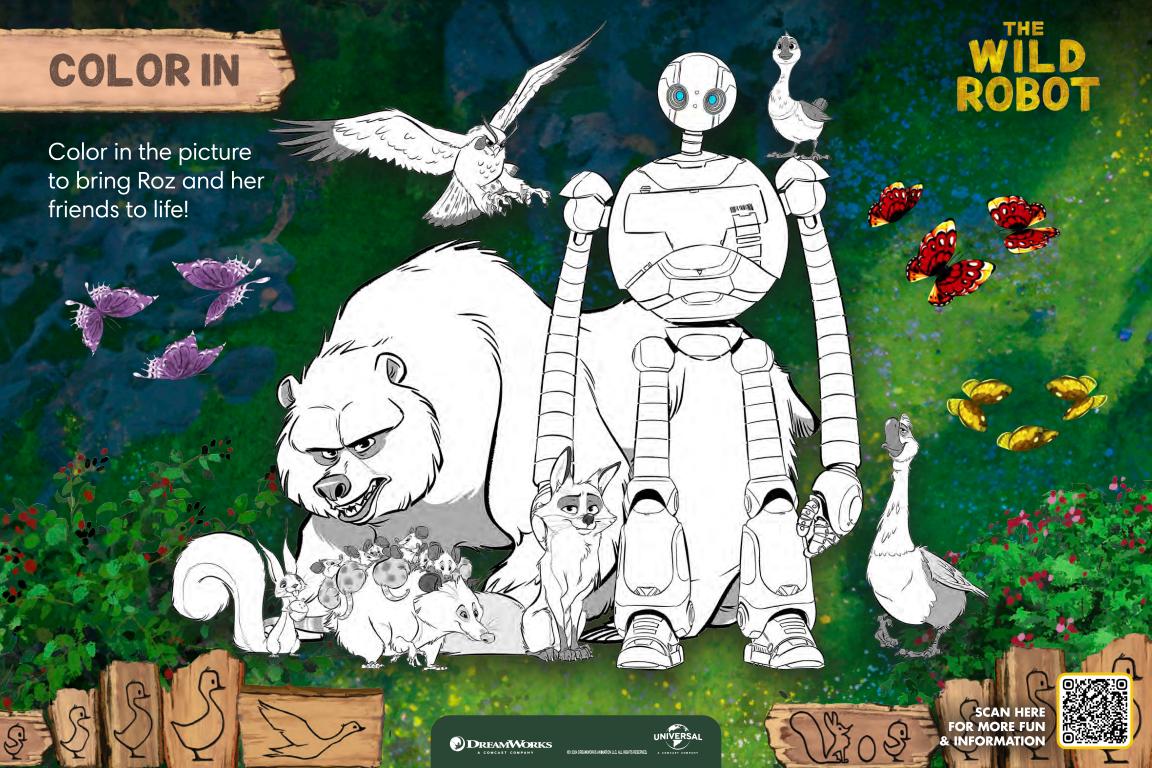

of a parent or guardian, cut out the tokens. Choose which character you want to be and then give your opponent the tokens of the other character. Taking turns, place one of your character tokens on an empty space on the board. The first player to place three of their character tokens in a row wins.



























### COLOR IN

Color in the picture to bring Roz to life!



WILD







### WORD SEARCH



H 0 E Ε 0 R G N 0 R B W 0 G K G R B N H D H K P U S N Q WORDS N

ROZ • FINK • PINKTAIL LONGNECK • BRIGHTBILL VONTRA • ROBOT • WILD FOX • TREE











### SPOT THE DIFFERENCE



Find all 6 differences between the two pictures of Roz and her friends.











### UNSCRAMBLE THE WORDS





2. KIFN

3. PATINKIL

4. NOLGENKC

5. LAFONC

6. DAPLDRE

7. THICHTAC

8. ROTHN













### CROSSWORD PUZZLE

### WILD ROBOT



#### **ACROSS**

- 1. Raised from an egg into adulthood
- 3. A very large grizzly bear
- 4. Excellent dam builder
- 7. The oldest and wildest goose on the island

#### DOWN

- 2. Bright eyes and bushy tail
- 4. A mother possum with a large family
- 5. Wild Robot marooned on an island
- 6. Graceful bird of prey
- 8. An apex predator fox







## ANSWERS

Check your answers to see if you got everything right.

### WILD ROBOT

#### SPOT THE DIFFERENCE



#### UNSCRAMBLE THE WORDS

1. BRIGHTBILL 2. FINK 3. PINKTAIL 4. LONGNECK 5. FALCON 6. PADDLER 7. CHITCHAT 8. THORN

#### **CROSSWORD PUZZLE**

ACROSS 1. BRIGHTBILL 3. THORN 4. PADDLER 7. LONGNECK DOWN 2. CHITCHAT 4. PINKTAIL 5. ROZ 6. FALCON 8. FINK





**WORD SEARCH**