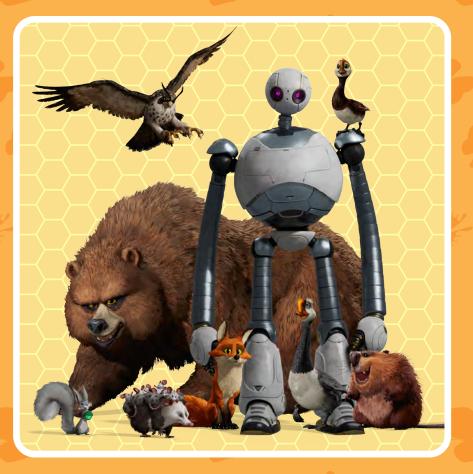

### TIC-TAC-TOE

# WILD

With the help of a parent or guardian, cut out the tokens. Choose which character you want to be and then give your opponent the tokens of the other character. Taking turns, place one of your character tokens on an empty space on the board. The first player to place three of their character tokens in a row wins.



























### COLOR IN

Color in the picture to bring Roz to life!



WILD







### WORD SEARCH



H 0 E Ε 0 R G N 0 R B W 0 G K G R B N H D H K P U S N Q WORDS N

ROZ • FINK • PINKTAIL LONGNECK • BRIGHTBILL VONTRA • ROBOT • WILD FOX • TREE











### SPOT THE DIFFERENCE



Find all 6 differences between the two pictures of Roz and her friends.











### UNSCRAMBLE THE WORDS





2. KIFN

3. PATINKIL

4. NOLGENKC

5. LAFONC

6. DAPLDRE

7. THICHTAC

8. ROTHN













### CROSSWORD PUZZLE

### WILD ROBOT



#### **ACROSS**

- 1. Raised from an egg into adulthood
- 3. A very large grizzly bear
- 4. Excellent dam builder
- 7. The oldest and wildest goose on the island

#### DOWN

- 2. Bright eyes and bushy tail
- 4. A mother possum with a large family
- 5. Wild Robot marooned on an island
- 6. Graceful bird of prey
- 8. An apex predator fox







## ANSWERS

Check your answers to see if you got everything right.

### WILD ROBOT

#### SPOT THE DIFFERENCE



#### UNSCRAMBLE THE WORDS

1. BRIGHTBILL 2. FINK 3. PINKTAIL 4. LONGNECK 5. FALCON 6. PADDLER 7. CHITCHAT 8. THORN

#### **CROSSWORD PUZZLE**

ACROSS 1. BRIGHTBILL 3. THORN