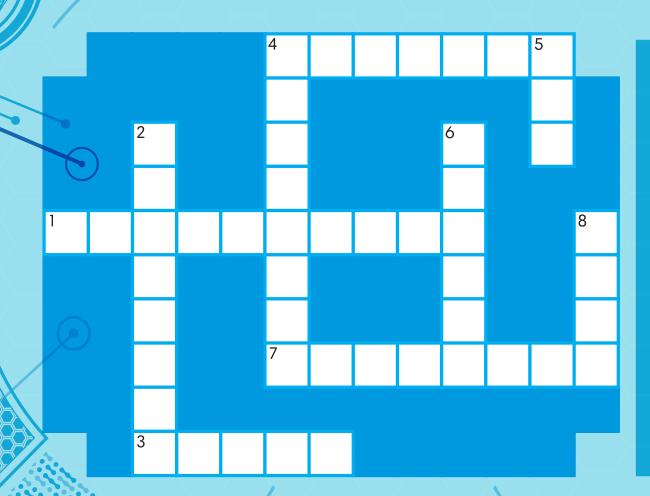

### CROSSWORD PUZZLE

### WILD ROBOT

#### **ACROSS**

- 1. Raised from an egg into adulthood
- 3. A very large grizzly bear
- 4. Excellent dam builder
- 7. The oldest and wildest goose on the island

#### DOWN

- 2. Bright eyes and bushy tail
- 4. A mother possum with a large family
- 5. Wild Robot marooned on an island
- 6. Graceful bird of prey
- 8. An apex predator fox