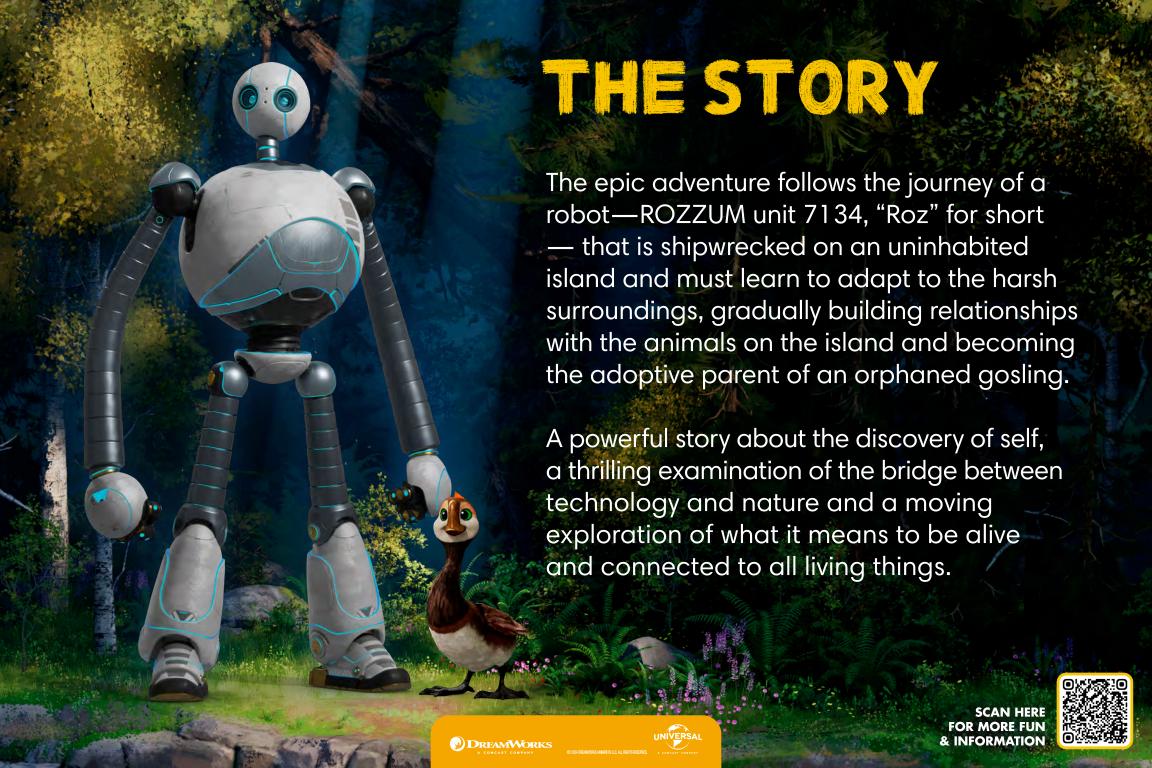

### TIC-TAC-TOE

# WILD

With the help of a parent or guardian, cut out the tokens. Choose which character you want to be and then give your opponent the tokens of the other character. Taking turns, place one of your character tokens on an empty space on the board. The first player to place three of their character tokens in a row wins.



























### COLOR IN

Color in the picture to bring Roz to life!



WILD







### WORD SEARCH



H 0 E Ε 0 R G N 0 R B W 0 G K G R B N H D H K P U S N Q WORDS N

ROZ • FINK • PINKTAIL LONGNECK • BRIGHTBILL VONTRA • ROBOT • WILD FOX • TREE











### SPOT THE DIFFERENCE



Find all 6 differences between the two pictures of Roz and her friends.











### UNSCRAMBLE THE WORDS





2. KIFN

3. PATINKIL

4. NOLGENKC

5. LAFONC

6.