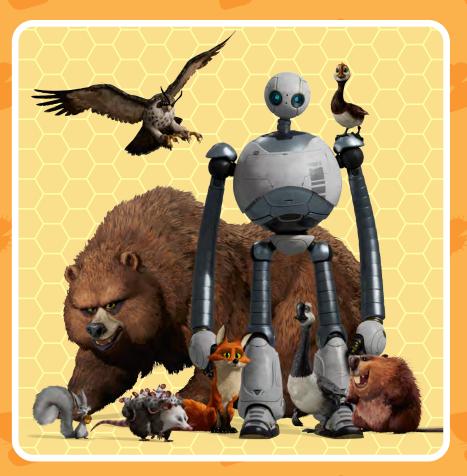

### SPOT THE DIFFERENCE

Find all 6 differences between the two pictures of Roz and her friends.